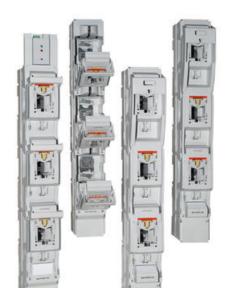

## IEC FUSE SWITCH DISCONNECTOR MULTIVERT® 250A

Size 1, 690 VAC

1.150.000 IEC fuseswitch disconnector, Multivert NH1, 250 A/185 mm, 1x3P, M10

- Installation on 185mm bus bar system
- Triple pole
- · Various terminal options
- Optional integrated measuring transformer

## PRODUCT DESCRIPTION

Multivert® 250A IEC fuse switch disconnectors are installed on a 185mm bus bar system. Modular design allows various accessories to be attached. Easy and quick to install, safe to maintain.

- Installed on 185mm bus bar with M12 screws or hooked clamps (accessory)
- Symmetrical switch
- Varieties of cable termination
- Optional integrated measuring transformer